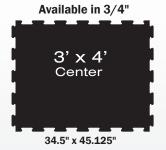

Guardian Floor Systems offer centers, borders & corners for all size systems with beveled & non-beveled versions available.

Color Codes: G=GLACIER - Y=YELLOW - T=TAN - W=WHITE - R=RED - I=GREEN - B=BLUE - 1=RED/WHITE 2=BLUE/WHITE - 3=TAN/WHITE - 4=YELLOW/WHITE - 5=GREEN/WHITE - 6=GLACIER/WHITE