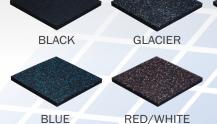

Guardian Floor Systems offer centers, borders & corners for all size systems with beveled & non-beveled versions available.

Color Codes: G=GLACIER - Y=YELLOW - T=TAN - W=WHITE - R=RED - I=GREEN - B=BLUE - 1=RED/WHITE 2=BLUE/WHITE - 3=TAN/WHITE - 4=YELLOW/WHITE - 5=GREEN/WHITE - 6=GLACIER/WHITE