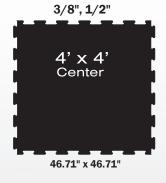

Guardian Floor Systems offer centers, borders & corners for all size systems with beveled & non-beveled versions available.

Color Codes: G=GLACIER - Y=YELLOW - T=TAN - W=WHITE - R=RED - I=GREEN - B=BLUE - 1=RED/WHITE 2=BLUE/WHITE - 3=TAN/WHITE - 4=YELLOW/WHITE - 5=GREEN/WHITE - 6=GLACIER/WHITE