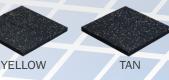

Guardian Floor Systems offer centers, borders & corners for all size systems with beveled & non-beveled versions available.

Color Codes: G=GLACIER - Y=YELLOW - T=TAN - W=WHITE - R=RED - I=GREEN - B=BLUE - 1=RED/WHITE 2=BLUE/WHITE - 3=TAN/WHITE - 4=YELLOW/WHITE - 5=GREEN/WHITE - 6=GLACIER/WHITE