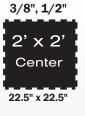

Guardian Floor Systems offer centers, borders & corners for all size systems with beveled & non-beveled versions available.

Color Codes: G=GLACIER - Y=YELLOW - T=TAN - W=WHITE - R=RED - I=GREEN - B=BLUE - 1=RED/WHITE 2=BLUE/WHITE - 3=TAN/WHITE - 4=YELLOW/WHITE - 5=GREEN/WHITE - 6=GLACIER/WHITE