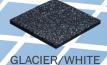

Guardian Floor Systems offer centers, borders & corners for all size systems with beveled & non-beveled versions available.

Color Codes: G=GLACIER - Y=YELLOW - T=TAN - W=WHITE - R=RED - I=GREEN - B=BLUE - 1=RED/WHITE 2=BLUE/WHITE - 3=TAN/WHITE - 4=YELLOW/WHITE - 5=GREEN/WHITE - 6=GLACIER/WHITE