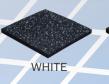

Guardian Floor Systems offer centers, borders & corners for all size systems with beveled & non-beveled versions available.

Color Codes: G=GLACIER - Y=YELLOW - T=TAN - W=WHITE - R=RED - I=GREEN - B=BLUE - 1=RED/WHITE 2=BLUE/WHITE - 3=TAN/WHITE - 4=YELLOW/WHITE - 5=GREEN/WHITE - 6=GLACIER/WHITE