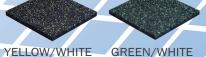

Guardian Floor Systems offer centers, borders & corners for all size systems with beveled & non-beveled versions available.

Color Codes: G=GLACIER - Y=YELLOW - T=TAN - W=WHITE - R=RED - I=GREEN - B=BLUE - 1=RED/WHITE 2=BLUE/WHITE - 3=TAN/WHITE - 4=YELLOW/WHITE - 5=GREEN/WHITE - 6=GLACIER/WHITE