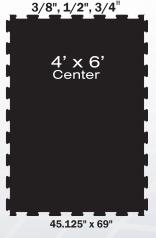

Guardian Floor Systems offer centers, borders & corners for all size systems with beveled & non-beveled versions available.

Color Codes: G=GLACIER - Y=YELLOW - T=TAN - W=WHITE - R=RED - I=GREEN - B=BLUE - 1=RED/WHITE 2=BLUE/WHITE - 3=TAN/WHITE - 4=YELLOW/WHITE - 5=GREEN/WHITE - 6=GLACIER/WHITE