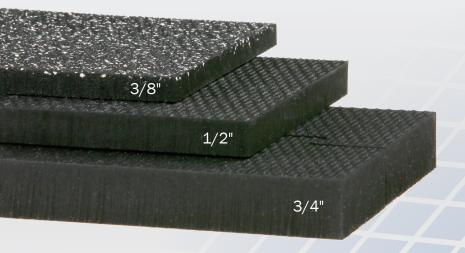

**GUARDIAN** Flooring Systems may be utilized in wall to wall installations or as a stand alone solution, with or without beveled edges within a room. Due to the interlocking system the flooring is able to stabilize itself away from walls and is offered in 3/8", 1/2" and 3/4" thicknesses to allow for different levels of use.