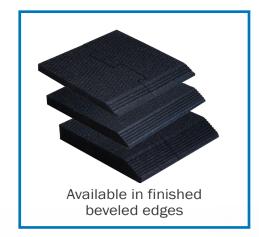

#### EASYPATH

Beveled edges are molded into the mat, allowing for smooth transitions without the need for additional products or installation